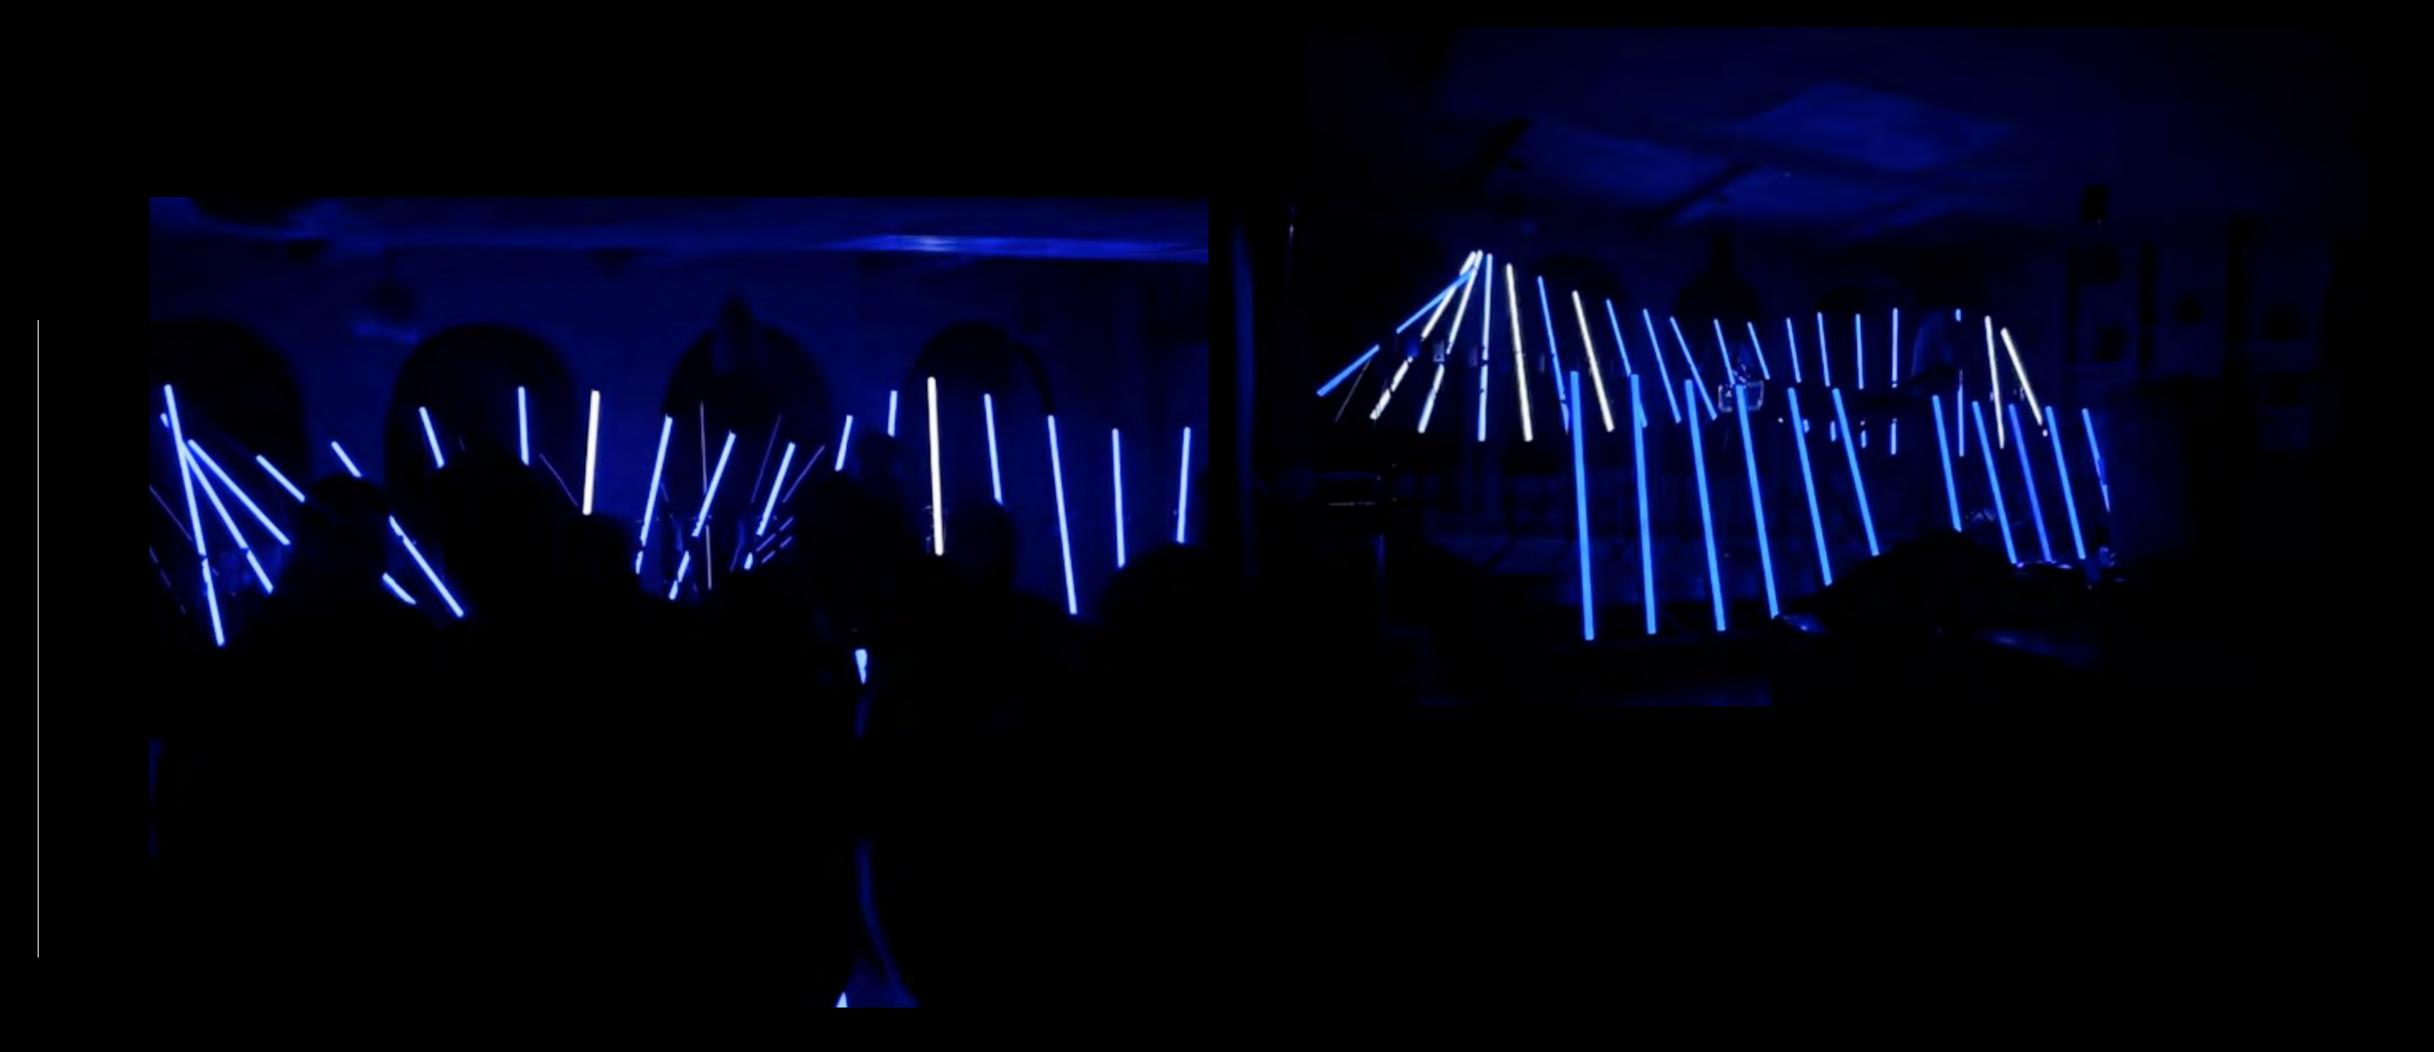

# Moonlight Bars

The Moonlight Display Captivates With Its Enchanting Interplay Of Illumination And Shadow. Crafted From Meticulously Arranged Streaks Of Light, Its Organic Form Exudes Both Exactitude And Equilibrium.

We Masterfully Imbue Static Objects With The Illusion Of Motion, Where Light Assumes A Pivotal Role In Storytelling. The Precise Portrayal Of Light Visually Animates The Stationary, Infusing It With Vitality And Dynamism.

As Light Nuances Shift, The Spectacle Unfurls, Revealing
Concealed Verses Of Poetry And Blossoming Beauty, Beckoning
One To Immerse Oneself In Its Rhythmic Cadence. The Moonlight
Exhibit Offers A Singular And Indelible Encounter, Exalting The
Synergy Of Light And Artistic Expression.