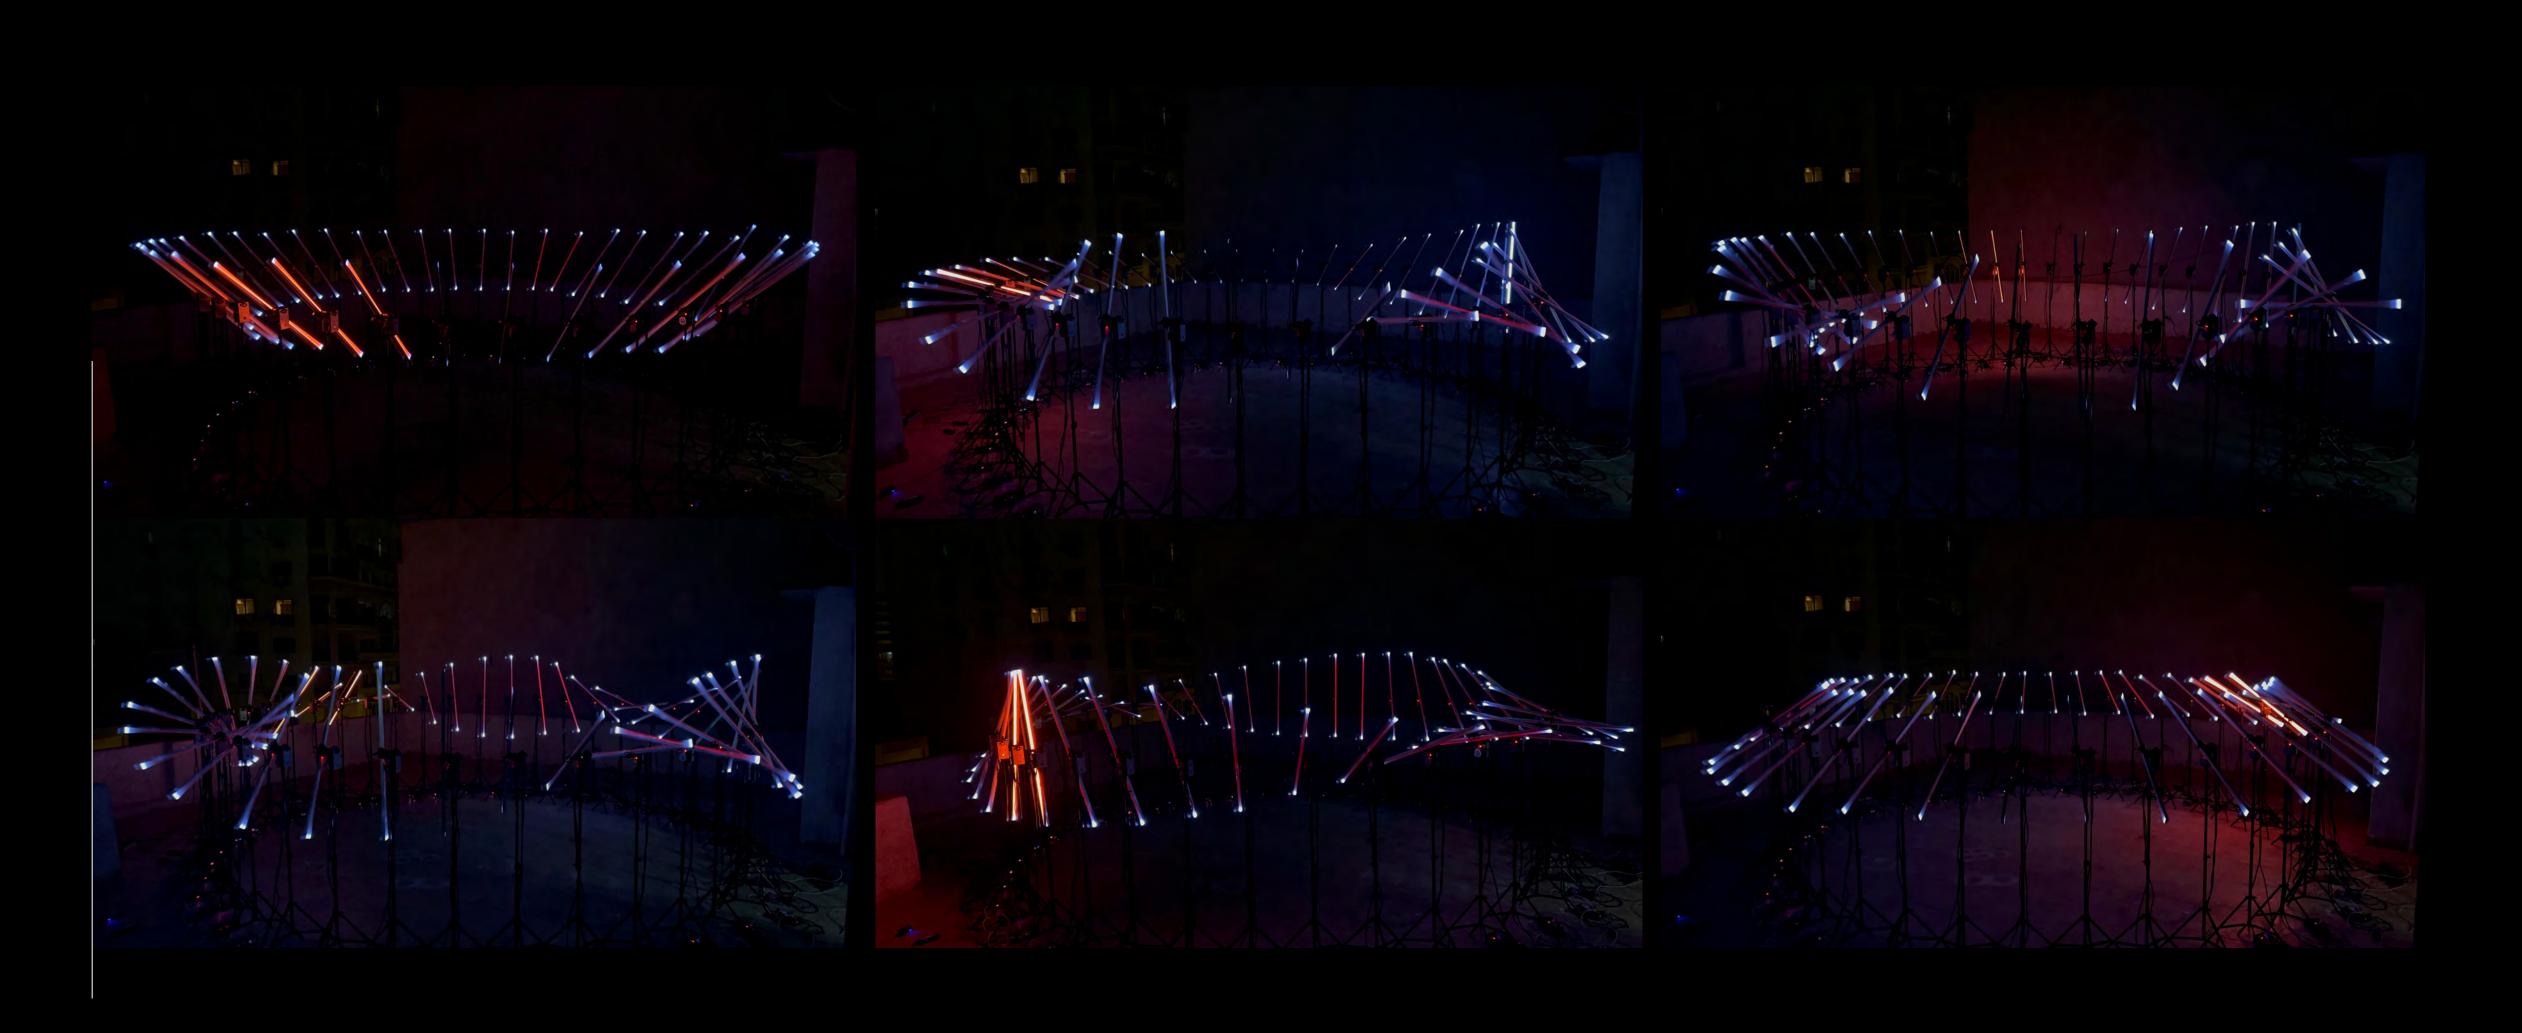

## Unda

In real-time, arrays of light traverse and sway, orchestrated by motors and computer systems. These luminous arrays proliferate and fluctuate in velocity and luminosity, crafting the impression of a dynamic entity in perpetual flux.