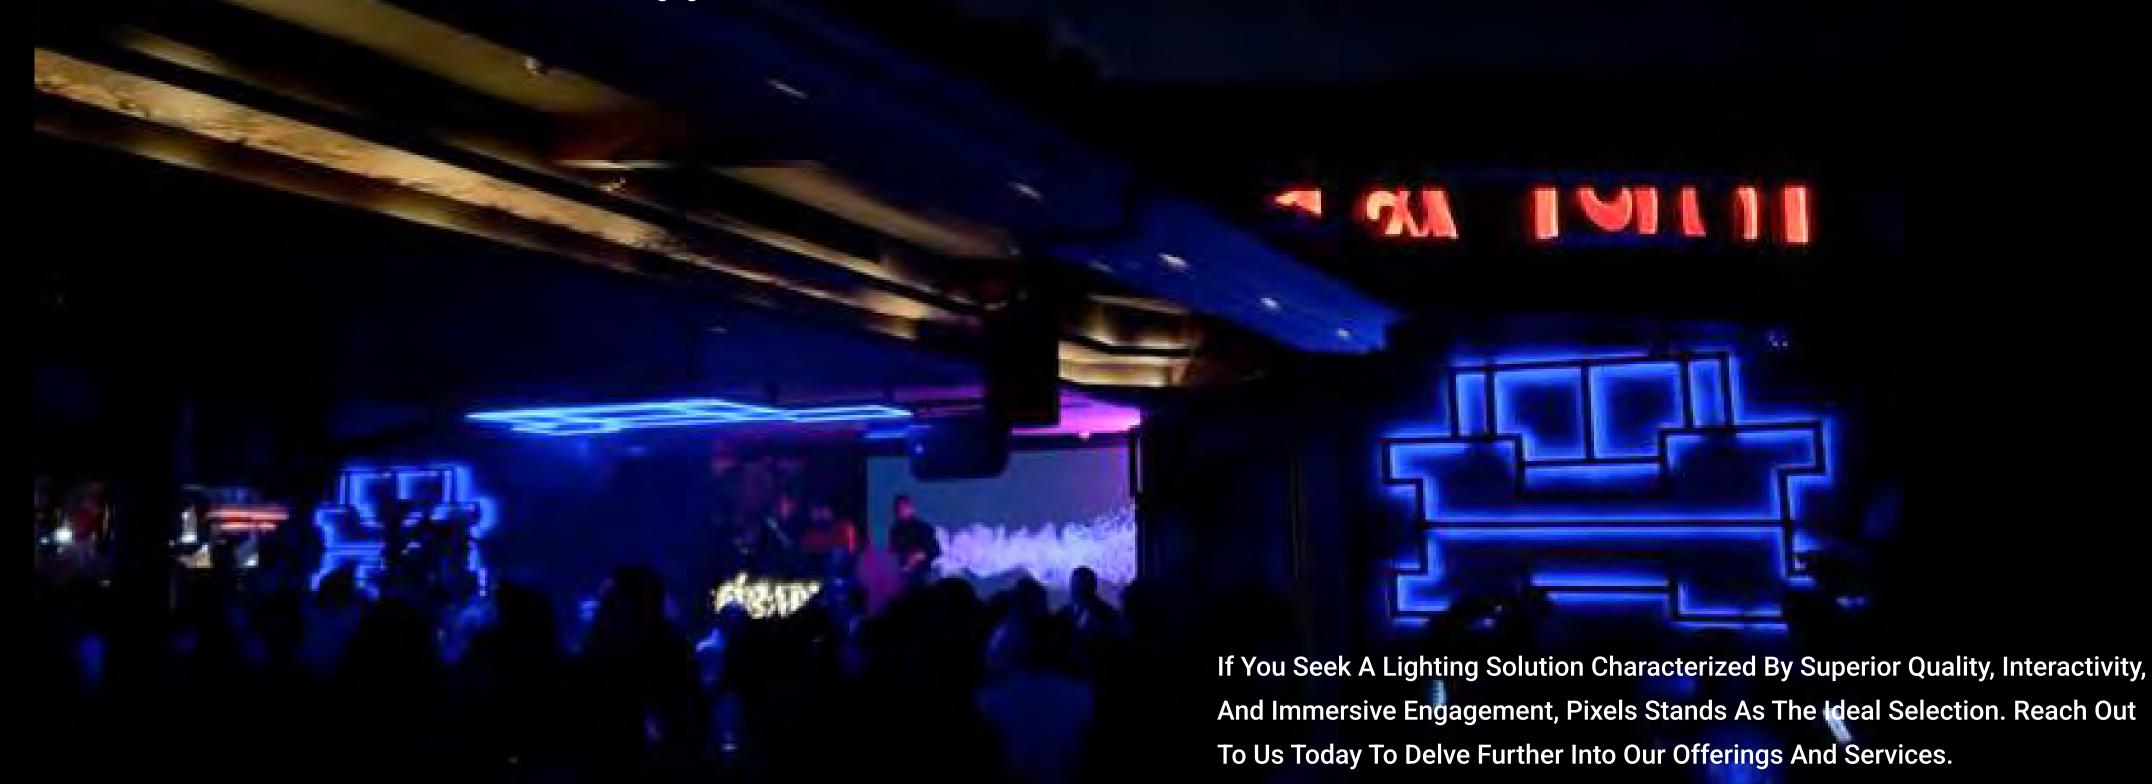

# Moonlight Bars

The Moonlight Display Captivates With Its Enchanting Interplay Of Illumination And Shadow. Crafted From Meticulously Arranged Streaks Of Light, Its Organic Form Exudes Both Exactitude And Equilibrium.

We Masterfully Imbue Static Objects With The Illusion Of Motion, Where Light Assumes A Pivotal Role In Storytelling. The Precise Portrayal Of Light Visually Animates The Stationary, Infusing It With Vitality And Dynamism.

As Light Nuances Shift, The Spectacle Unfurls, Revealing
Concealed Verses Of Poetry And Blossoming Beauty, Beckoning
One To Immerse Oneself In Its Rhythmic Cadence. The Moonlight
Exhibit Offers A Singular And Indelible Encounter, Exalting The
Synergy Of Light And Artistic Expression.