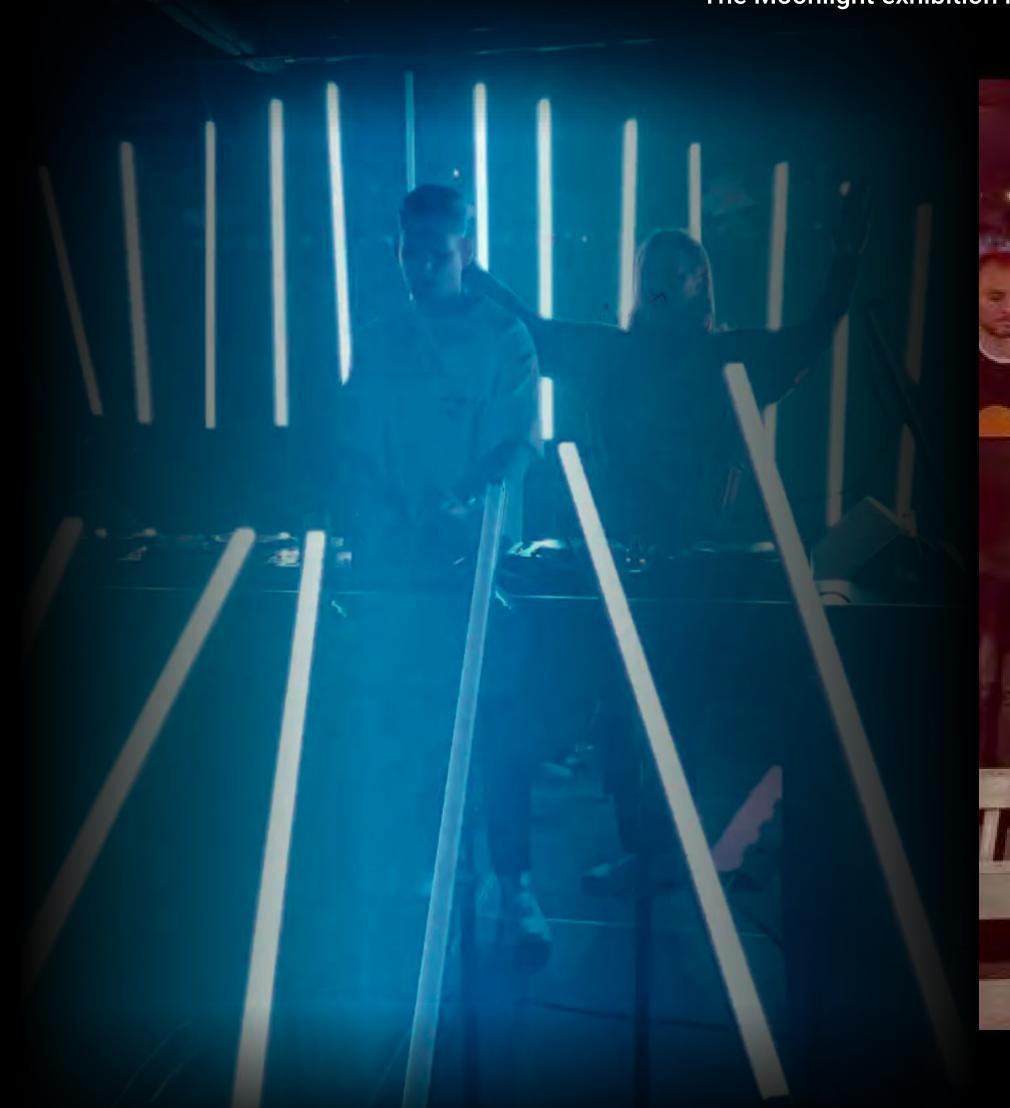

# Moonlight Bars

The Moonlight Display Captivates With Its Enchanting Interplay Of Illumination And Shadow. Crafted From Meticulously Arranged Streaks Of Light, Its Organic Form Exudes Both Exactitude And Equilibrium.

We Masterfully Imbue Static Objects With The Illusion Of Motion, Where Light Assumes A Pivotal Role In Storytelling. The Precise Portrayal Of Light Visually Animates The Stationary, Infusing It With Vitality And Dynamism.

As Light Nuances Shift, The Spectacle Unfurls, Revealing
Concealed Verses Of Poetry And Blossoming Beauty, Beckoning
One To Immerse Oneself In Its Rhythmic Cadence. The Moonlight
Exhibit Offers A Singular And Indelible Encounter, Exalting The
Synergy Of Light And Artistic Expression.