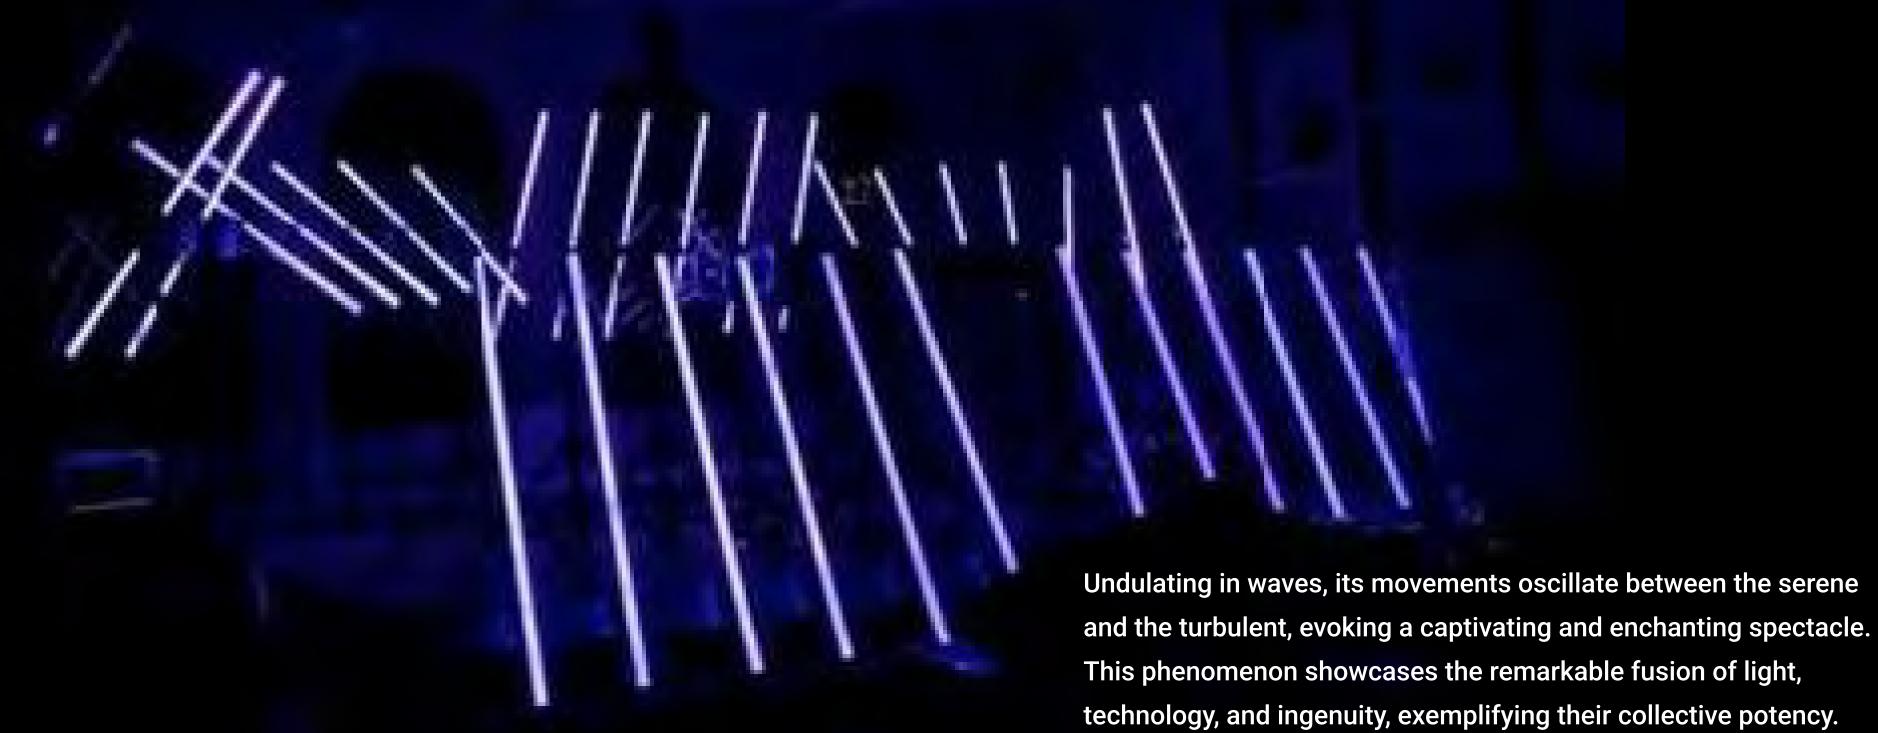

As Light Nuances Shift, The Spectacle Unfurls, Revealing
Concealed Verses Of Poetry And Blossoming Beauty, Beckoning
One To Immerse Oneself In Its Rhythmic Cadence. The Moonlight
Exhibit Offers A Singular And Indelible Encounter, Exalting The
Synergy Of Light And Artistic Expression.