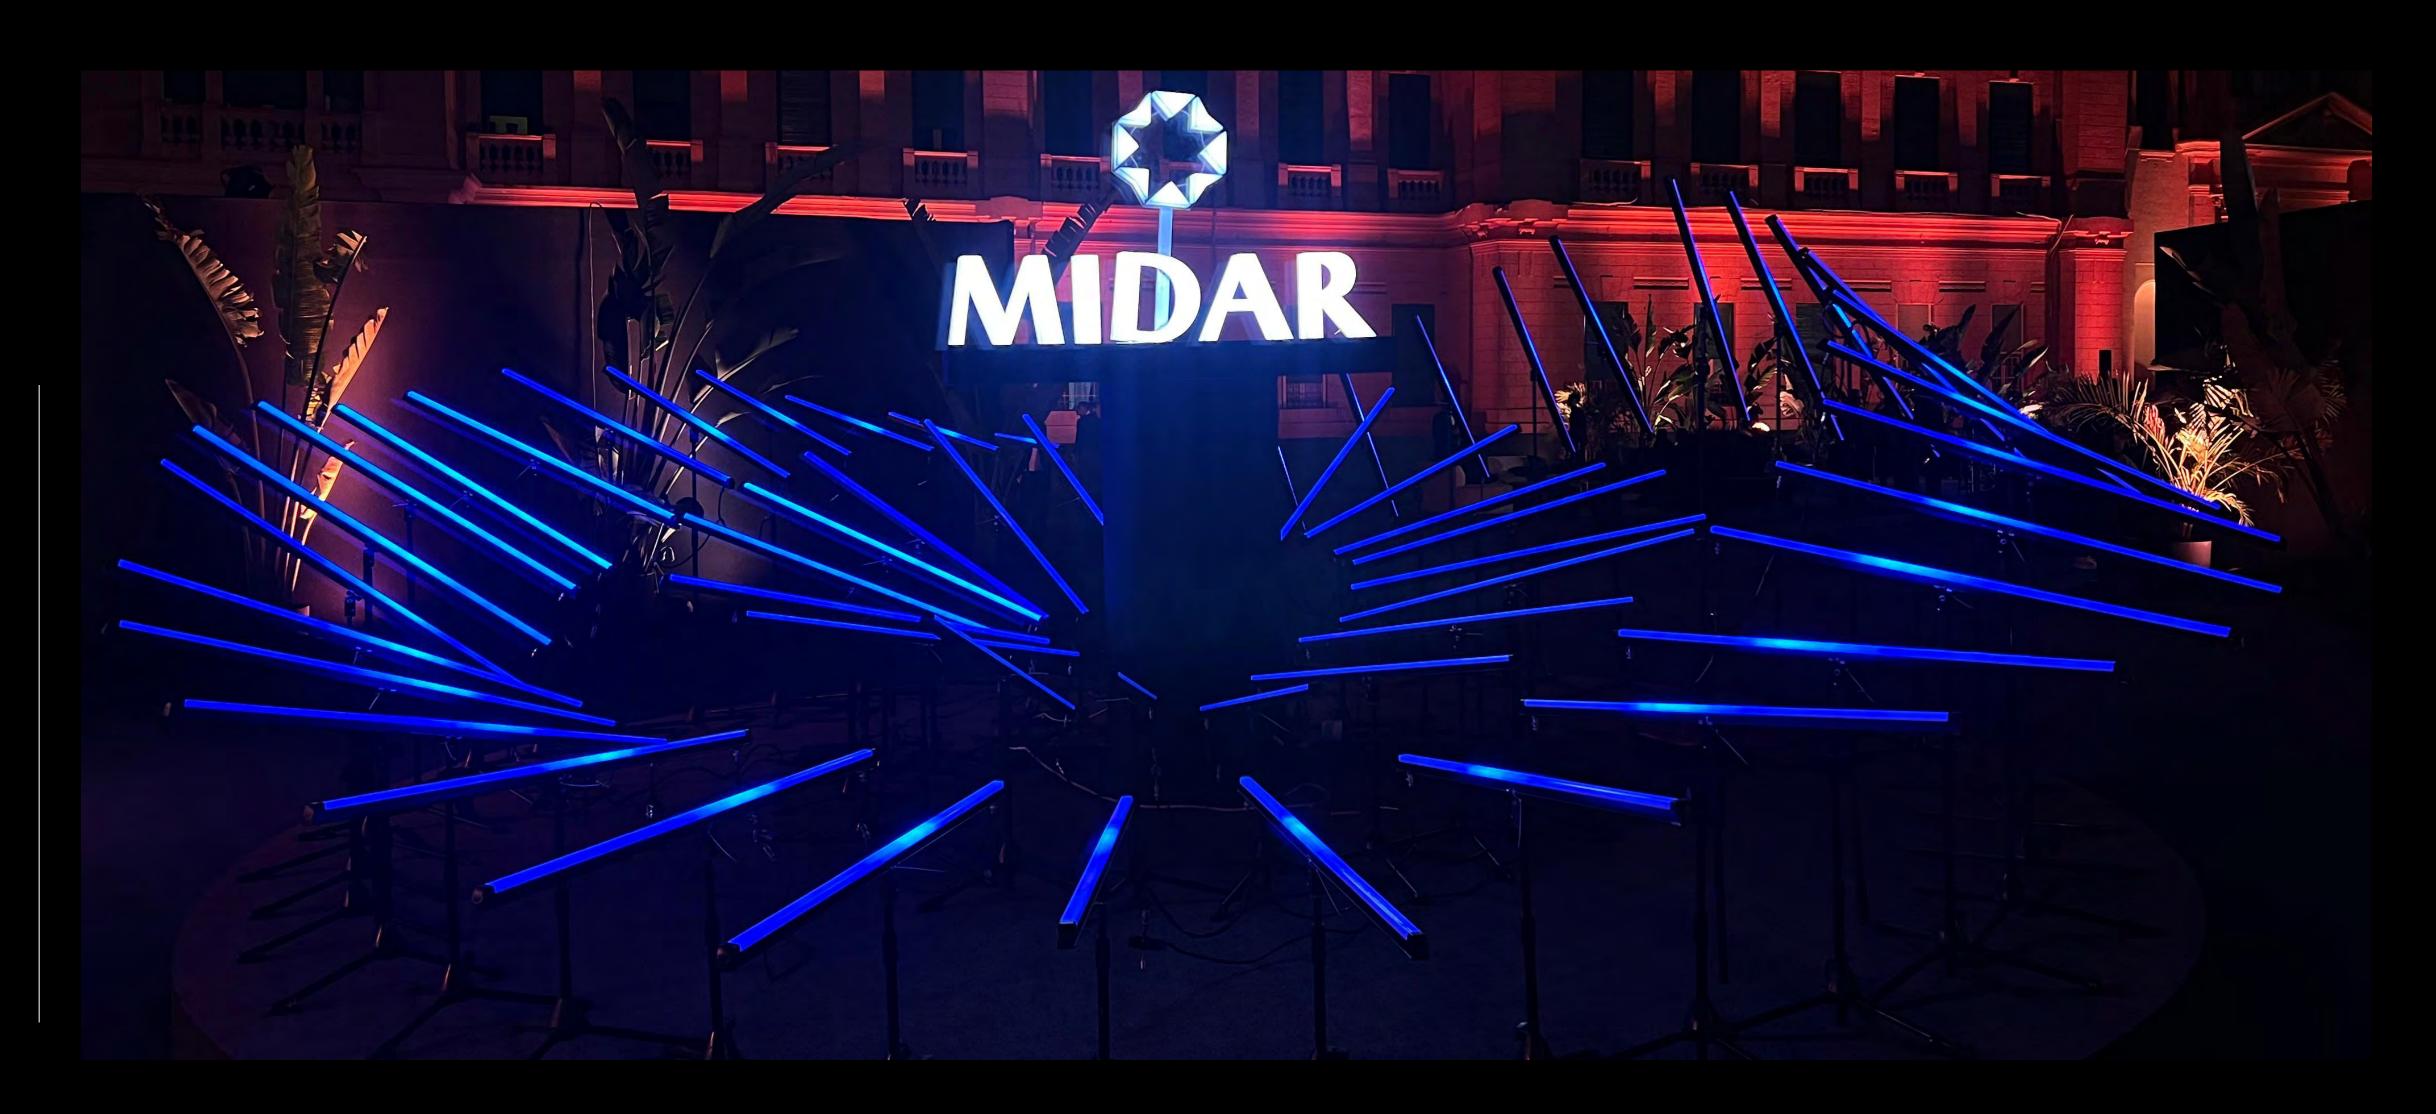

# Moonlight Bars

The Moonlight Display Captivates With Its Enchanting Interplay Of Illumination And Shadow. Crafted From Meticulously Arranged Streaks Of Light, Its Organic Form Exudes Both Exactitude And Equilibrium.

We Masterfully Imbue Static Objects With The Illusion Of Motion, Where Light Assumes A Pivotal Role In Storytelling. The Precise Portrayal Of Light Visually Animates The Stationary, Infusing It With Vitality And Dynamism.

As Light Nuances Shift, The Spectacle Unfurls, Revealing
Concealed Verses Of Poetry And Blossoming Beauty, Beckoning
One To Immerse Oneself In Its Rhythmic Cadence. The Moonlight
Exhibit Offers A Singular And Indelible Encounter, Exalting The
Synergy Of Light And Artistic Expression.